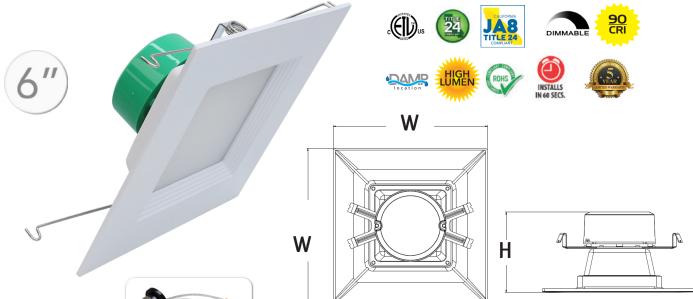

## **TECHNICAL SPECIFICATIONS:**

- :: Baffle Recessed Trim
- :: Multi CCT (Selectable Switch on the Back of the driver )
- :: Spun Aluminum with White Powder Coat Finish
- :: Optics: White Translucent Acrylic Lens
- :: Dimming: TRIAC Dimming (Using Standard TRIAC LED Dimmers)
- :: CRI: 90+
- :: Power Factor: 90%
- :: Operating temperature: 104°F
- :: Rated life: 50,000 hrs
- :: Suitable for damp locations
- :: 5-year warranty

## LED RETROFIT (BAFFLE RECESSED TRIM) - SQUARE

| CATALOG NO.  | WATTS | COLOR TEMP                    | LPW    | DIAMETER            |
|--------------|-------|-------------------------------|--------|---------------------|
| SDL4-BF-MCT5 | 10W   | 2700K/3000K/3500K/4000K/5000K | 71LM/W | 5" (W) x 2 1/2" (H) |
| SDL6-BF-MCT5 | 15W   | 2700K/3000K/3500K/4000K/5000K | 71LM/W | 7" (W) x 3" (H)     |