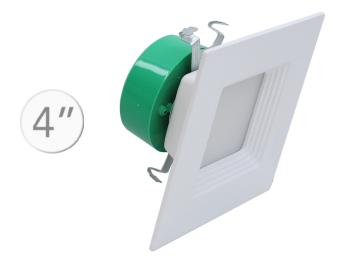

## LED RETROFIT (BAFFLE RECESSED TRIM) - SQUARE

| CATALOG NO.  | WATTS | COLOR TEMP                    | LPW    | DIAMETER            |
|--------------|-------|-------------------------------|--------|---------------------|
| SDL4-BF-MCT5 | 10W   | 2700K/3000K/3500K/4000K/5000K | 71LM/W | 5" (W) x 2 1/2" (H) |
| SDL6-BF-MCT5 | 15W   | 2700K/3000K/3500K/4000K/5000K | 71LM/W | 7" (W) x 3" (H)     |